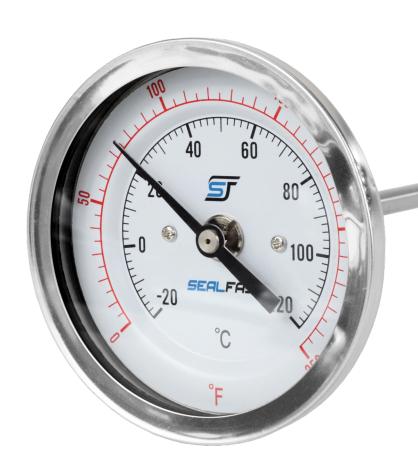

## **THERMOMETERS**

3" BI-METAL -SS CASE

## **TECHNICAL DATA:**

• CASE: SS w/Roll Ring

• WINDOW: Glass

• ACCURACY: ± 1.5% of span

• TEMPERATURE RANGE: -40°F to 500°F

• WETTED PARTS: SS 304

| BI-METAL - SS CASE |              |               |                       |         |
|--------------------|--------------|---------------|-----------------------|---------|
| Size               | Stem<br>Size | Temp<br>Range | Process<br>Connection | Part #  |
| 3″                 | 2 1/2"       | 0-250°F       | 1/2" NPT              | 3250250 |
| 3"                 | 2 1/2"       | 50-500°F      | 1/2" NPT              | 3500250 |
| 3"                 | 4"           | 0- 250°F      | 1/2" NPT              | 3250400 |
| 3"                 | 4"           | 50-500°F      | 1/2" NPT              | 3500400 |
| 3"                 | 6"           | 0-250°F       | 1/2" NPT              | 3250600 |
| 3"                 | 6"           | 50-500°F      | 1/2" NPT              | 3500600 |
| 3"                 | 9"           | 0-250°F       | 1/2" NPT              | 3250900 |
| 3"                 | 9"           | 50-500°F      | 1/2" NPT              | 3500900 |